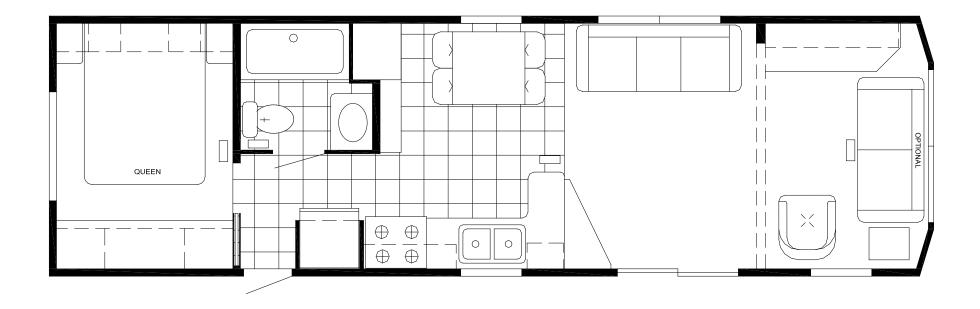

# The Parkvue

DEN | 1238-D / 12' W x 36'6" L





## Mechanical

- 20 Gallon Electric Water Heater
- LP & CO Gas Detectors
- Fire Extinguisher
- 41,000 BTU Furnace
- 50 Amp Service

## Kitchen

- Raised Panel Hardwood Cabinet Doors
- 18" CF Frost-Free Refrigerator
- 30" Deluxe Gas Range with Clock Timer
- 30" Spacemaker Microwave
- Laminated Countertops with Backsplash

## **Furniture**

- Residential Sofa Hide-A-Bed
- Swivel Rocker
- Dinette with 4 Chairs or Bar Stools
- End Table with Lamp
- Therapedic Pillow Top Queen Bed

## Bathroom

- Bevel Edge Laminated Countertops with Backsplash
- Power Exhaust Vent
- 1 Piece Fiberglass Tub/Shower
- Curved Rod & Shower Curtain
- Porcelain Bath Sink

## Interior

- Roller-Bearing Drawer Guides
- Raised Panel Hardwood Cabinet Doors
- Sat/Cable-Ready TV Jack in all Locations
- Entertainment Cente