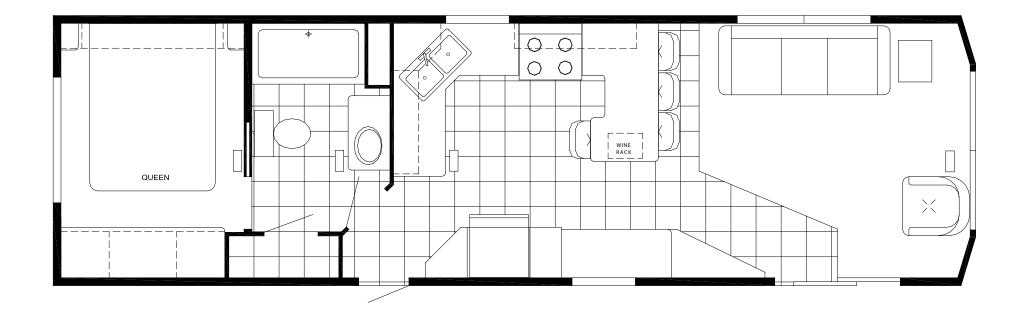

# The Parkvue

EAT-IN KITCHEN | 1238-EIK / 12' W x 36'6" L





### Mechanical

- 20 Gallon Electric Water Heater
- LP & CO Gas Detectors
- Fire Extinguisher
- 41,000 BTU Furnace
- 50 Amp Service

### Kitchen

- Raised Panel Hardwood Cabinet Doors
- 18" CF Frost-Free Refrigerator
- 30" Deluxe Gas Range with Clock Timer
- 30" Spacemaker Microwave
- Laminated Countertops with Backsplash

### **Furniture**

- Residential Sofa Hide-A-Bed
- Swivel Rocker
- Dinette with 4 Chairs or Bar Stools
- End Table with Lamp
- Therapedic Pillow Top
  Queen Bed

### Bathroom

- Bevel Edge Laminated Countertops with Backsplash
- Power Exhaust Vent
- 1 Piece Fiberglass Tub/Shower
- Curved Rod & Shower Curtain
- Porcelain Bath Sink

## Interior

- Roller-Bearing Drawer Guides
- Raised Panel Hardwood Cabinet Doors
- Sat/Cable-Ready TV Jack in all Locations
- Entertainment