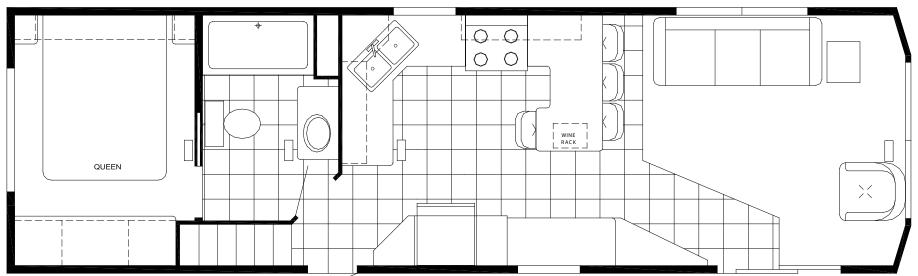

Fiberglass Tub/Shower
- Curved Rod & Shower Curtain
- · Porcelain Bath Sink

#### Furniture

- Residential Sofa Hide-A-Bed
- Swivel Rocker
- Dinette with 4 Chairs or Bar Stools
- End Table with Lamp
- Therapedic Pillow Top Queen Bed

#### Kitchen

- Raised Panel Hardwood Cabinet Doors
- 18" CF Frost-Free Refrigerator
- 30" Deluxe Gas Range with Clock Timer
- 30" Spacemaker Microwave
- Laminated Countertops with Backsplash

## Interior

- Roller-Bearing Drawer Guides
- Sliding Mirrored Wardrobe Doors
- Sat/Cable-Ready TV Jack in all Locations
- DVD System with Surround Sound
- · Mini Blinds Throughout

# Construction

- 20 Year Asphalt Shingles
- 30 lb Rafters/R-11 Insulation
- Single Hung Vinyl Thermopane Windows with Low E Glass
- 5/8" Full Width Floor Decking
- 8" Steel I-Beam Chassis