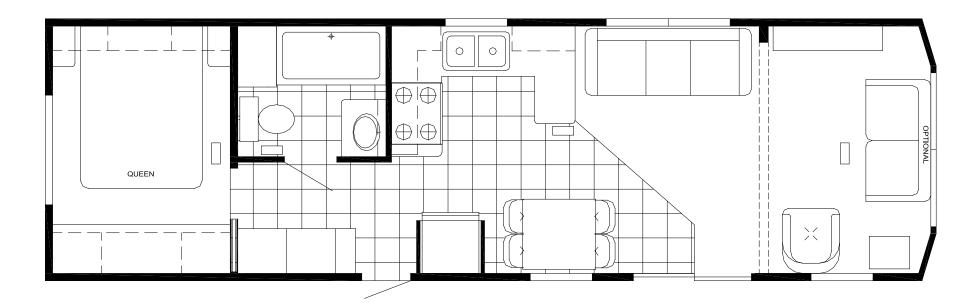

# The Parkvue

FRONT DEN | 1238-KD / 12' W x 36'6" L





#### Mechanical

- 20 Gallon Electric Water Heater
- LP & CO Gas Detectors • Fire Extinguisher
- 41,000 BTU Furnace
- 41,000 BTO FUIIIdC
- 50 Amp Service

#### Kitchen

- Raised Panel Hardwood Cabinet Doors
- 18" CF Frost-Free Refrigerator
- 30" Deluxe Gas Range
- with Clock Timer
- 30" Spacemaker Microwave
- Laminated Countertops with Backsplash

#### Furniture

- Residential Sofa
   Hide-A-Bed
  - Swivel Rocker
  - Dinette with 4 Chairs
  - or Bar Stools • End Table with Lamp
  - Therapedic Pillow Top
  - Queen Bed

## Bathroom

- Bevel Edge Laminated Countertops with Backsplash
- Power Exhaust Vent
  1 Piece Fiberglass Tub/Shower
- Curved Rod &
- Shower Curtain
  - Porcelain Bath Sink

### Interior

- Roller-Bearing Drawer Guides
- Raised Panel Hardwood Cabinet Doors
- Sat/Cable-Ready