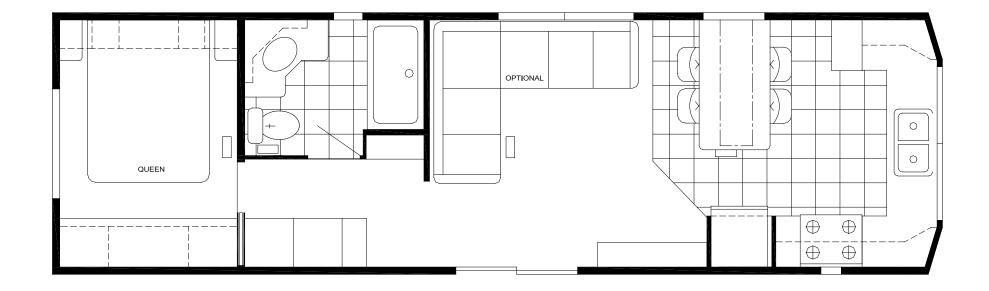

# The Parkvue

FRONT KITCHEN WITH ISLAND | 1238-FKIS / 12' W x 36'6" L





# Mechanical

- 20 Gallon Electric Water Heater
- LP & CO Gas Detectors
- Fire Extinguisher
- 41,000 BTU Furnace
- 50 Amp Service

# Kitchen

- Raised Panel Hardwood Cabinet Doors
- 18" CF Frost-Free Refrigerator
- 30" Deluxe Gas Range with Clock Timer
- 30" Spacemaker Microwave
- Laminated Countertops with Backsplash

# Furniture

- Residential Sofa Hide-A-Bed
- Swivel Rocker
- Dinette with 4 Chairs or Bar Stools
- End Table with Lamp
- Therapedic Pillow Top Queen Bed

# Bathroom

- Bevel Edge Laminated Countertops with Backsplash
- Power Exhaust Vent
- 1 Piece Fiberglass Tub/Shower
- Curved Rod & Shower Curtain
- Porcelain Bath Sink

# Interior

- Roller-Bearing Drawer Guides
- Raised Panel Hardwood Cabinet Doors
- Sat/Cable-Ready TV Jack in all Locations
- Entertainment Center w/ DVD