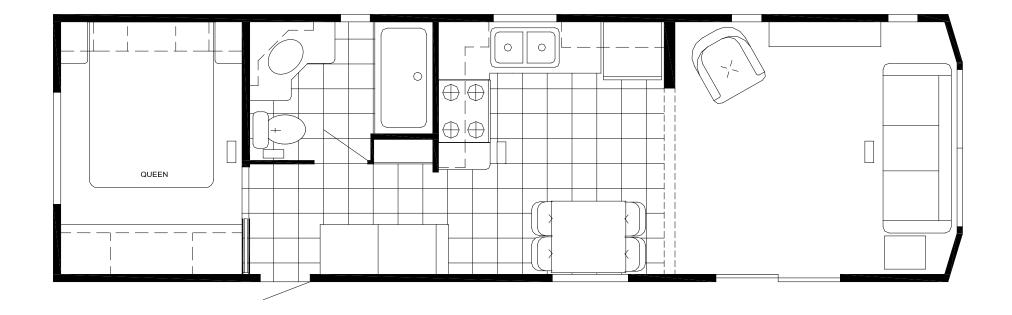

# The Parkvue

FRONT LIVING ROOM | 1238-FL / 12' W x 36'6" L





## Mechanical

- 20 Gallon Electric Water Heater
- LP & CO Gas Detectors
- Fire Extinguisher
- 41,000 BTU Furnace
- 50 Amp Service

## Kitchen

- Raised Panel Hardwood Cabinet Doors
- 18" CF Frost-Free Refrigerator
- 30" Deluxe Gas Range with Clock Timer
- 30" Spacemaker Microwave
- Laminated Countertops with Backsplash

## **Furniture**

- Residential Sofa Hide-A-Bed
- Swivel Rocker
- Dinette with 4 Chairs or Bar Stools
- End Table with Lamp
- Therapedic Pillow Top
  Queen Bed

## Bathroom

- Bevel Edge Laminated Countertops with Backsplash
- Power Exhaust Vent
- 1 Piece Fiberglass Tub/Shower
- Curved Rod & Shower Curtain
- Porcelain Bath Sink

### Interior

- Roller-Bearing Drawer Guides
- Raised Panel Hardwood Cabinet Doors
- Sat/Cable-Ready TV Jack in all Locations
- Entertainment Ce