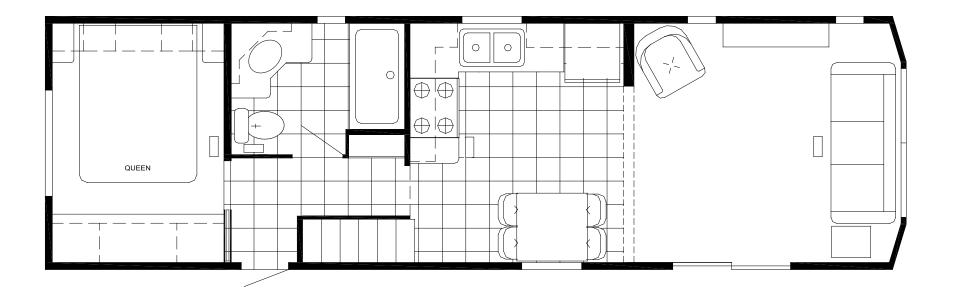

# **The Parkvue**

FRONT LIVING ROOM | 1238-FLL / 12' W x 36'6" L

#### Mechanical

- 41.000 BTU Furnace
- LP & CO Gas Detectors
- Fire Extinguisher
- 20 Gallon Electric Water Heater
- Digital Thermostat

# Bathroom

- Bevel Edge Laminated Countertops with Backsplash
- Power Exhaust Vent
- 1 Piece Fiberglass Tub/Shower
- Curved Rod & Shower Curtain
- Porcelain Bath Sink

#### Furniture

- Residential Sofa Hide-A-Bed
- Swivel Rocker
- Dinette with 4 Chairs or Bar Stools
- End Table with Lamp
- Therapedic Pillow Top Queen Bed

#### Kitchen

- Raised Panel Hardwood Cabinet Doors
- 18" CF Frost-Free Refrigerator
- 30" Deluxe Gas Range with Clock Timer
- 30" Spacemaker Microwave
- Laminated Countertops with Backsplash

### Interior

- Roller-Bearing Drawer Guides
- Sliding Mirrored Wardrobe Doors
- Sat/Cable-Ready TV Jack in all Locations
- DVD System with Surround Sound
- Mini Blinds Throughout

# Construction

- 20 Year Asphalt Shingles
- 30 lb Rafters/R-11 Insulation
- Single Hung Vinyl Thermopane Windows with Low E Glass
- 5/8" Full Width Floor Decking
- 8" Steel I-Beam Chassis