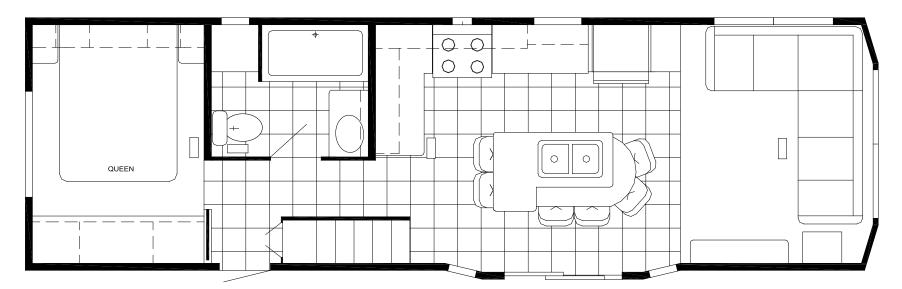

Piece Fiberglass Tub/Shower
- Curved Rod & Shower Curtain
- Porcelain Bath Sink

# Furniture

- Residential Sofa Hide-A-Bed
- Swivel Rocker
- Dinette with 4 Chairs or Bar Stools
- End Table with Lamp
- Therapedic Pillow Top Queen Bed

# Kitchen

- Raised Panel Hardwood Cabinet Doors
- 18" CF Frost-Free Refrigerator
- 30" Deluxe Gas Range with Clock Timer
- 30" Spacemaker Microwave
- Laminated Countertops with Backsplash

#### Interio

- Roller-Bearing Drawer Guides
- Sliding Mirrored Wardrobe Doors
- Sat/Cable-Ready TV Jack in all Locations
- DVD System with Surround Sound
- · Mini Blinds Throughout

## Construction

- 20 Year Asphalt Shingles
- 30 lb Rafters/R-11 Insulation
- Single Hung Vinyl Thermopane Windows with Low E Glass
- 5/8" Full Width Floor Decking
- 8" Steel I-Beam Chassis