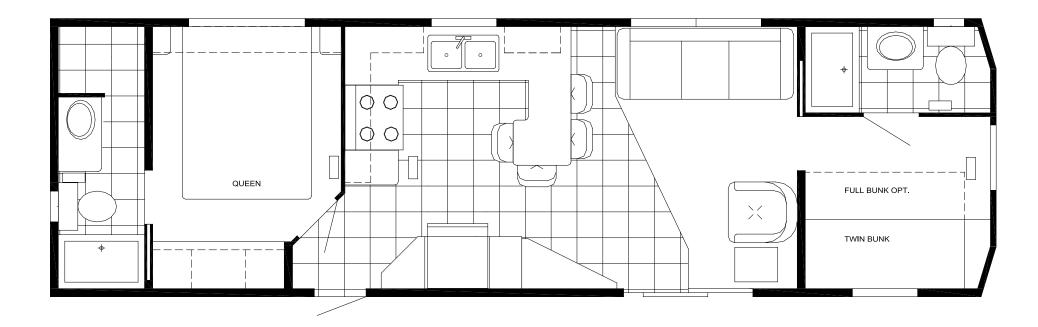

# The Parkvue

CANTERBURY®

MASTER SUITE, 2 FULL BATHS, BUNKS | 1238-2BBK / 12' W x 36'6" L