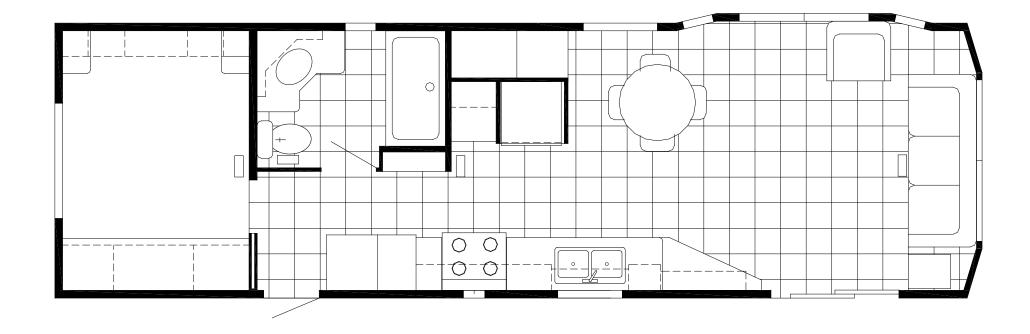

# The Parkvue

SIDE GALLEY KITCHEN | 1238-SGK / 12' W x 36'6" L





## Mechanical

- 20 Gallon Electric Water Heater
- LP & CO Gas Detectors
- Fire Extinguisher
- 41,000 BTU Furnace
- 50 Amp Service

## Kitchen

- Raised Panel Hardwood Cabinet Doors
- 18" CF Frost-Free Refrigerator
- 30" Deluxe Gas Range with Clock Timer
- 30" Spacemaker Microwave
- Laminated Countertops with Backsplash

## Furniture

- Residential Sofa Hide-A-Bed
- Swivel Rocker
- Dinette with 4 Chairs or Bar Stools
- End Table with Lamp
- Therapedic Pillow Top Queen Bed

## Bathroom

- Bevel Edge Laminated Countertops with Backsplash
- Power Exhaust Vent
- 1 Piece Fiberglass Tub/Shower
- Curved Rod & Shower Curtain
- Porcelain Bath Sink

### Interior

- Roller-Bearing Drawer Guides
- Raised Panel Hardwood Cabinet Doors
- Sat/Cable-Ready TV Jack in all Locations
- Entertainment Center w