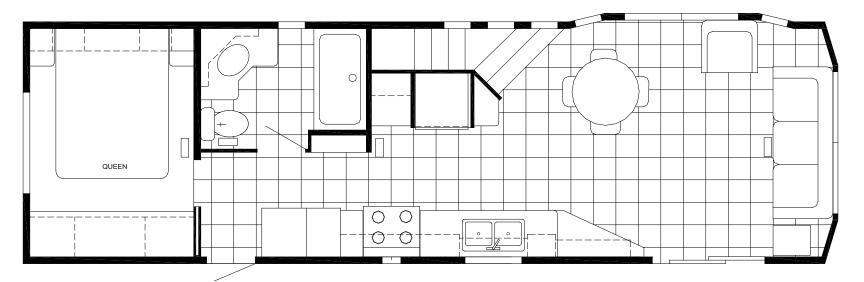

# The Parkvue

SIDE GALLEY KITCHEN | 1238-SGKL / 12' W x 36'6" L

## Bathroom

- Bevel Edge Laminated Countertops with Backsplash
- Power Exhaust Vent
- 1 Piece Fiberglass Tub/Shower
- Curved Rod & Shower Curtain
- Porcelain Bath Sink

## **Furniture**

- Residential Sofa Hide-A-Bed
- Swivel Rocker
- Dinette with 4 Chairs or Bar Stools
- End Table with Lamp
- Therapedic Pillow Top Queen Bed

### Kitchen

- Raised Panel Hardwood Cabinet Doors
- 18" CF Frost-Free Refrigerator
- 30" Deluxe Gas Range with Clock Timer
- 30" Spacemaker Microwave
- Laminated Countertops with Backsplash