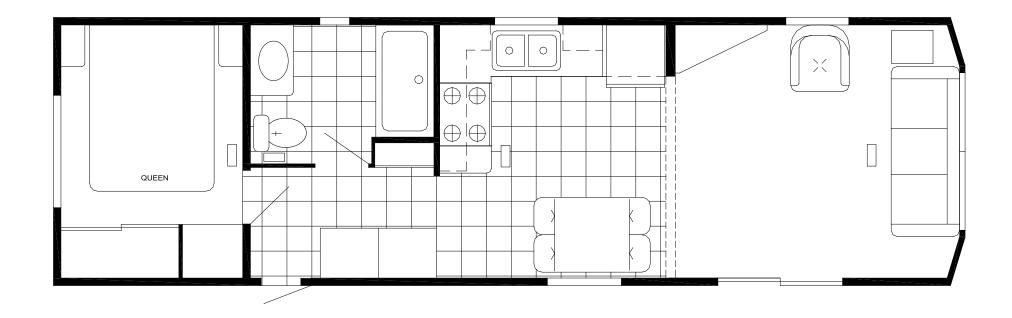

# The Bayview

FRONT LIVING ROOM | 1238-FLBV / 12' W x 36'6" L

## Kitchen

- Raised Panel Hardwood Cabinet Doors
- 18" CF Frost-Free Refrigerator
- 30" Deluxe Gas Range with Clock Timer
- 30" Spacemaker Microwave
- Laminated Countertops with Backsplash

## **Furniture**

- Residential Sofa Hide-A-Bed
- Swivel Rocker
- Dinette with 4 Chairs or Bar Stools
- End Table with Lamp
- Therapedic Pillow Top Queen Bed

## Bathroom

- Bevel Edge Laminated Countertops with Backsplash
- Power Exhaust Vent
- 1 Piece Fiberglass Tub/Shower
- Curved Rod & Shower Curtain
- · Porcelain Bath Sink