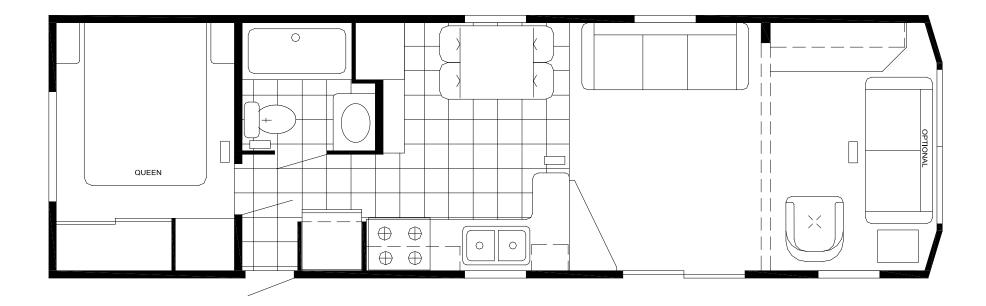

# **The Bayview**

FRONT DEN | 1238-DBV / 12' W x 36'6" L





#### Mechanical

- 41,000 BTU Furnace
- LP & CO Gas Detectors
- Fire Extinguisher20 Gallon Electric
- Water Heater • Digital Thermostat

#### Kitchen

- Raised Panel Hardwood
- Cabinet Doors • 18" CF Frost-Free
- Refrigerator • 30" Deluxe Gas Range
- with Clock Timer
- 30" Spacemaker Microwave
- Laminated Countertops with Backsplash

### Furniture

- Residential Sofa Hide-A-Bed
- Swivel Rocker
- Dinette with 4 Chairs
- or Bar Stools

  End Table with Lamp
- Therapedic Pillow Top
- Queen Bed

# Bathroom

- Bevel Edge Laminated Countertops with Backsplash
- Power Exhaust Vent
- 1 Piece Fiberglass Tub/Shower
- Curved Rod &
- Shower Curtain
- Porcelain Bath Sink

## Interior

- Roller-Bearing Drawer Guides
- Sliding Mirrored
  Wardrobe Doors
- Sat/Cable-Ready TV Jack in all Locations
- DVD S