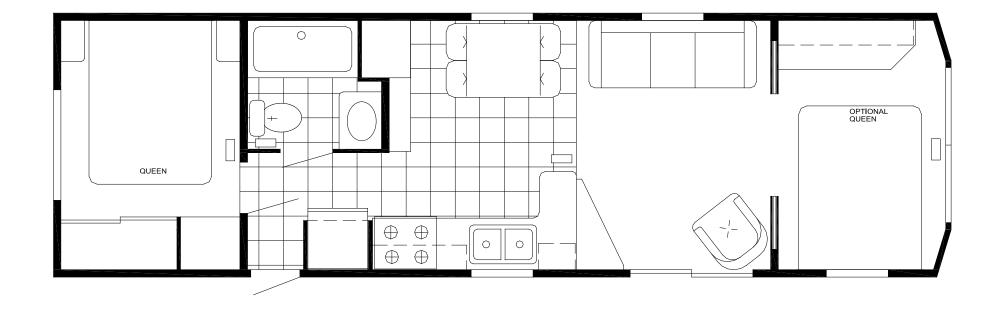

# The Bayview

TWO BEDROOM | 1238-2BBV / 12' W x 36'6" L





## Mechanical

- 41,000 BTU Furnace
- LP & CO Gas Detectors
- Fire Extinguisher
- 20 Gallon Electric Water Heater
- Digital Thermostat

## Kitchen

- Raised Panel Hardwood Cabinet Doors
- 18" CF Frost-Free Refrigerator
- 30" Deluxe Gas Range with Clock Timer
- 30" Spacemaker Microwave
- Laminated Countertops with Backsplash

## Furniture

- Residential Sofa Hide-A-Bed
- Swivel Rocker
- Dinette with 4 Chairs or Bar Stools
- End Table with Lamp
- Therapedic Pillow Top Queen Bed

## Bathroom

- Bevel Edge Laminated Countertops with Backsplash
- Power Exhaust Vent
- 1 Piece Fiberglass Tub/Shower
- Curved Rod & Shower Curtain
- · Porcelain Bath Sink

### Interior

- Roller-Bearing Drawer Guides
- Sliding Mirrored Wardrobe Doors
- Sat/Cable-Ready TV Jack in all Locations
- DVD System with Surr