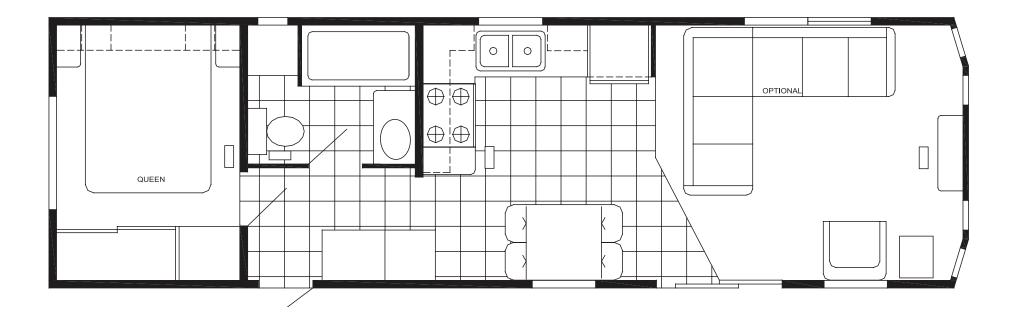

# **The Bayview**

FRONT ENTERTAINMENT ROOM | 1238-FETBV / 12' W x 36'6" L

## KitchenRaised Panel Hardwood

- Cabinet Doors
- 18" CF Frost-Free Refrigerator
- 30" Deluxe Gas Range with Clock Timer
- 30" Spacemaker Microwave
  - Laminated Countertops with Backsplash

#### Furniture

- Residential Sofa Hide-A-Bed
- Swivel Rocker
- Dinette with 4 Chairs
- or Bar Stools

  End Table with Lamp
- Therapedic Pillow Top
- Queen Bed

### Bathroom

- Bevel Edge Laminated Countertops with Backsplash
- Power Exhaust Vent
- 1 Piece Fiberglass Tub/Shower
- Curved Rod &
   Shower Curtain
- Porcelain Bath Sink