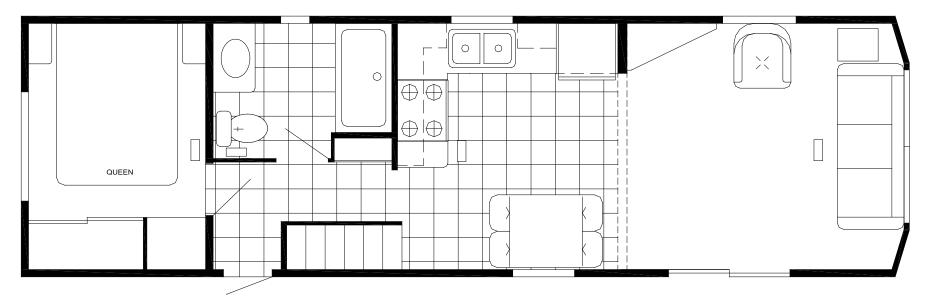

# The Bayview

FRONT LIVING ROOM WITH DOUBLE LOFT | 1238-FLLBV / 12' W x 36'6" L

### Furniture

- · Residential Sofa Hide-A-Bed
- · Swivel Rocker
- Dinette with 4 Chairs or Bar Stools
- End Table with Lamp
- Therapedic Pillow Top Queen Bed

# Kitchen

- · Raised Panel Hardwood Cabinet Doors
- 18" CF Frost-Free Refrigerator
- 30" Deluxe Gas Range with Clock Timer
- 30" Spacemaker Microwave
- · Laminated Countertops with Backsplash

- Roller-Bearing Drawer Guides
- Sliding Mirrored Wardrobe Doors
- · Sat/Cable-Ready TV Jack in all Locations
- · DVD System with Surround Sound
- · Mini Blinds Throughout

### **Bathroom**

- Bevel Edge Laminated Countertops with Backsplash
- Power Exhaust Vent
- 1 Piece Fiberglass Tub/Shower
- Curved Rod & Shower Curtain
- · Porcelain Bath Sink