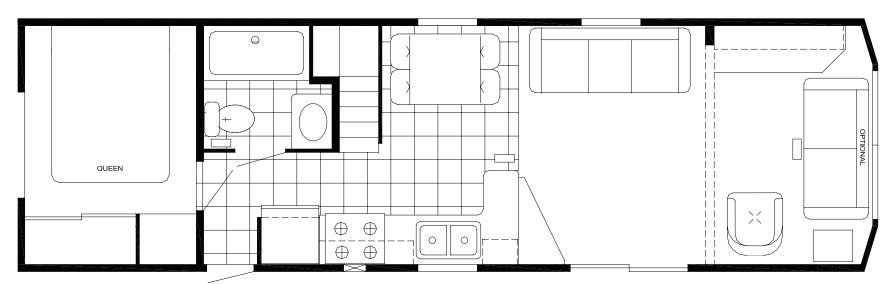

# The Bayview

FRONT DEN WITH DOUBLE LOFT | 1238-DLBV / 12' W x 36'6" L

# Mechanical

- 41,000 BTU Furnace
- LP & CO Gas Detectors
- Fire Extinguisher
- 20 Gallon Electric Water Heater
- Digital Thermostat

## **Bathroom**

- Bevel Edge Laminated Countertops with Backsplash
- Power Exhaust Vent
- 1 Piece Fiberglass Tub/Shower
- Curved Rod & Shower Curtain
- · Porcelain Bath Sink

### Furniture

- · Residential Sofa Hide-A-Bed
- · Swivel Rocker
- Dinette with 4 Chairs or Bar Stools
- End Table with Lamp
- Therapedic Pillow Top Queen Bed

# Kitchen

- · Raised Panel Hardwood Cabinet Doors
- 18" CF Frost-Free Refrigerator
- 30" Deluxe Gas Range with Clock Timer
- 30" Spacemaker Microwave
- · Laminated Countertops with Backsplash

#### Interior

- Roller-Bearing Drawer Guides
- Sliding Mirrored Wardrobe Doors
- Sat/Cable-Ready TV Jack in all Locations
- · DVD System with Surround Sound
- · Mini Blinds Throughout

### Construction

- 20 Year Asphalt Shingles
- 30 lb Rafters/R-11 Insulation
- Single Hung Vinyl Thermopane Windows with Low E Glass
- 5/8" Full Width Floor Decking
- 8" Steel I-Beam Chassis