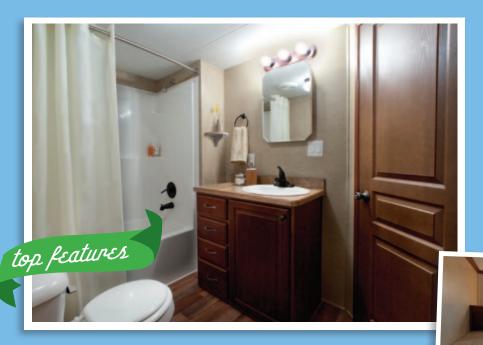

#### Bathroom

- 1. Laminated Countertop/Backsplash
- 2. Power Exhaust Vent
- 3. One Piece Fiberglass Tub/Shower