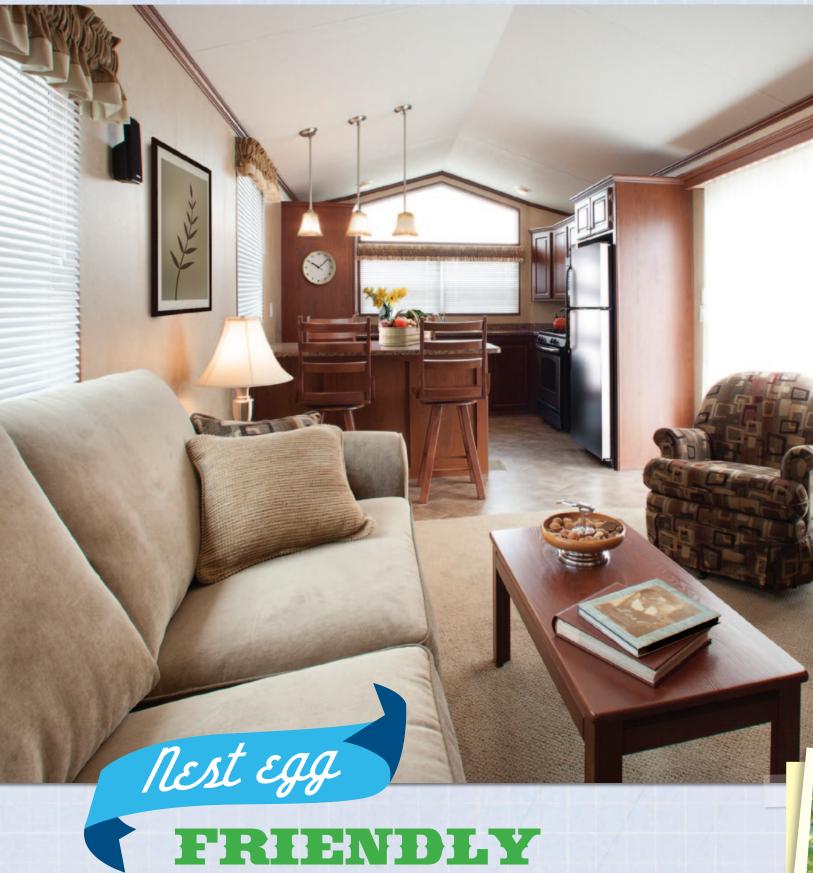

# FRIENDLY

Value sweet value. With the Canterbury Bayview, you can hit the road without hammering your budget. Tailor your choice of five Bayview floorplans to your budget and enjoy amenities that range from a sofa hide-a-bed and swivel rocker to stain-resistant carpet and cable-ready rooms. It's the comfort you want, with a price tag to match.

#### **Furniture**

- 1. Residential Sofa Hide-A-Bed
- 2. Swivel Rocker
- 3. Dinette with 4 Chairs or Bar Stools
- 4. End Table with Lamp
- 5. Therapedic Pillow Top Queen Bed