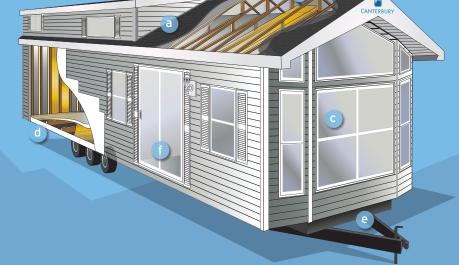

## Construction

- (a) 20 Year Asphalt Shingles
- (b) 30 lb Rafters/R-11 Insulation
- (c) Single Hung Vinyl Thermopane Windows with Low E Glass
- (d) 5/8" Full Width Floor Decking
- (e) 8" Steel I-Beam Chassis
- (F) Thermopane Patio Door