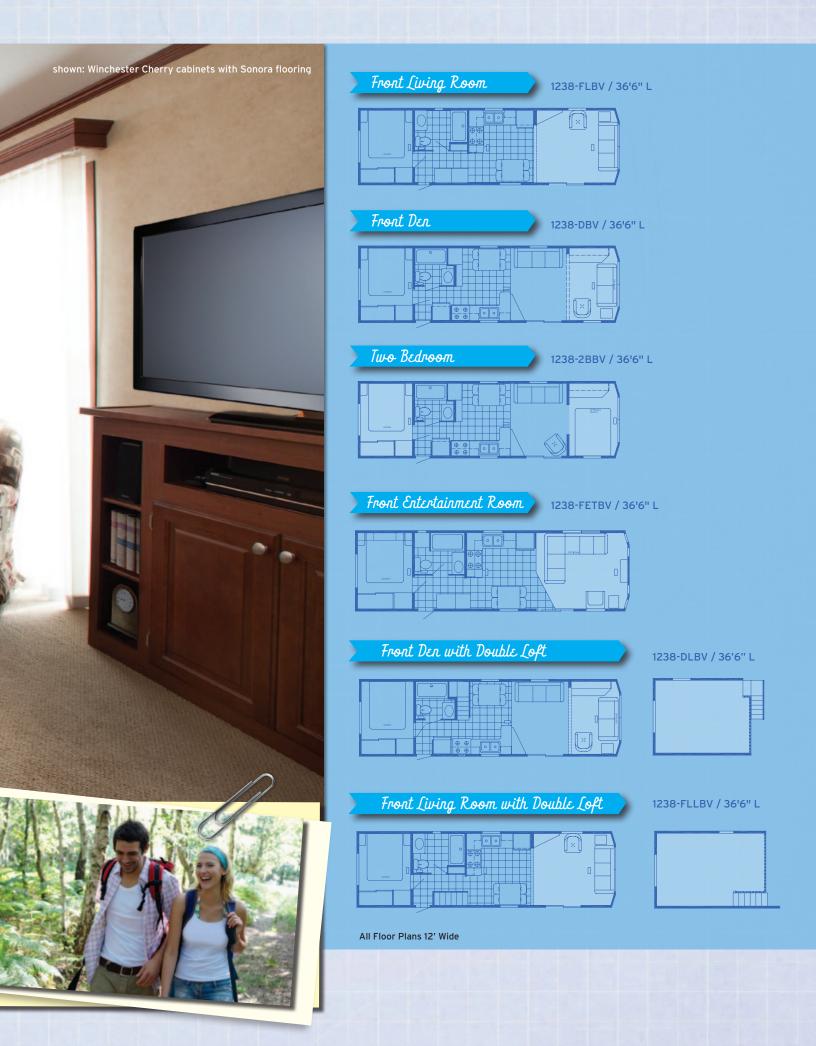

# FRIENDLY

Value sweet value. With the Canterbury Bayview, you can hit the road without hammering your budget. Tailor your choice of five Bayview floorplans to your budget and enjoy amenities that range from a sofa hide-a-bed and swivel rocker to stain-resistant carpet and cable-ready rooms. It's the comfort you want, with a price tag to match.



# Comfort comes standard.



#### Bathroom

- 1. Laminated Countertop/Backsplash
- 2. Power Exhaust Vent
- 3. One Piece Fiberglass Tub/Shower

#### **Furniture**

- 1. Residential Sofa Hide-A-Bed
- 2. Swivel Rocker
- 3. Dinette with 4 Chairs or Bar Stools
- 4. End Table with Lamp
- 5. Therapedic Pillow Top Queen Bed

## Construction

- (a) 20 Year Asphalt Shingles
- (b) 30 lb Rafters/R-11 Insulation
- (c) Single Hung Vinyl Thermopane Windows with Low E Glass
- (d) 5/8" Full Width Floor Decking
- (e) 8" Steel I-Beam Chassis
- (F) Thermopane Patio Door

## Mechanical

- 1. 41,000 BTU Furnace
- 2. LP & CO Gas Detectors
- 3. Fire Extinguisher
- 4. 20 Gal. Electric Water Heater
- 5. Digital Thermostat
- 6. Ceiling Fan



- 1. Raised Panel Hardwood Cabinet Doors
- 2. 18" CF Frost-Free Refriger