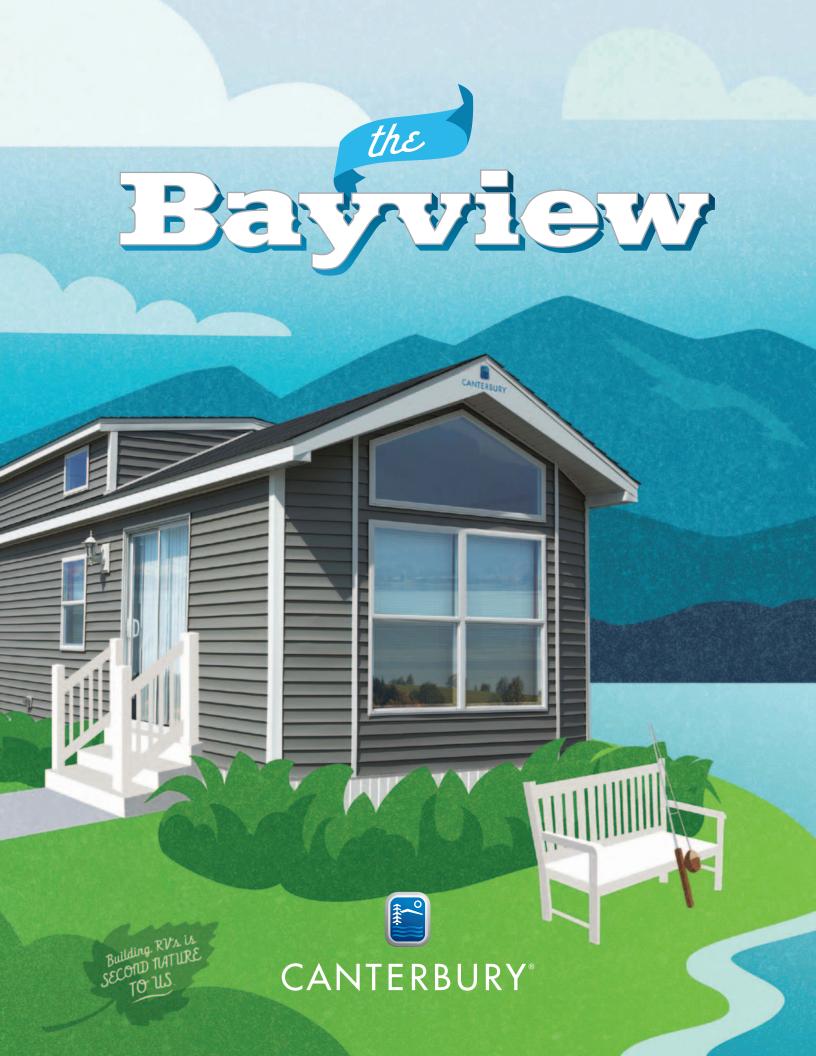

# FRIENDLY

Value sweet value. With the Canterbury Bayview, you can hit the road without hammering your budget. Tailor your choice of five Bayview floorplans to your budget and enjoy amenities that range from a sofa hide-a-bed and swivel rocker to stain-resistant carpet and cable-ready rooms. It's the comfort you want, with a price tag to match.