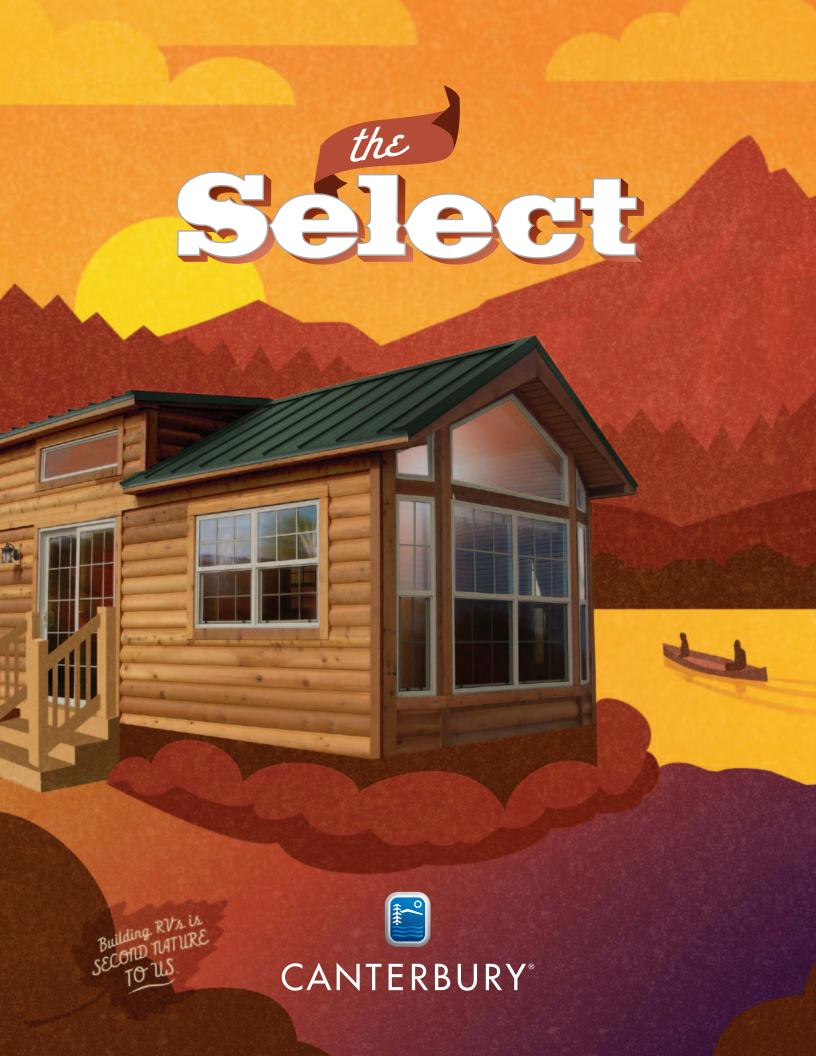

Enjoy a getaway like no other with an RV like no other. Featuring inviting, modern interiors, granite countertops, stainless steel appliances, spacious rooms and more, Canterbury Select is custom made to fit your taste. You can choose, tweak or redesign everything from the floor plan layout to the location of the fireplace. After all, your RV says a lot about you. Shouldn't you have a lot to say about it?

AL WARD

Siding color Shutter color Roof color Cabinets Flooring Countertops Windows Doors Bathtub Lighting Sink Shower Appliances Electronics Furniture Hardware Carpet Stereo Speakers

Select

CANTERBURY

For more than 30 years, Canterbury has been building high-quality havens that blend the simple life with the good life. And now we're taking our experience to the next level, offering folks the chance to outfit their RVs where the possibilities are as boundless as the great outdoors itself. See your Canterbury dealer for more information.